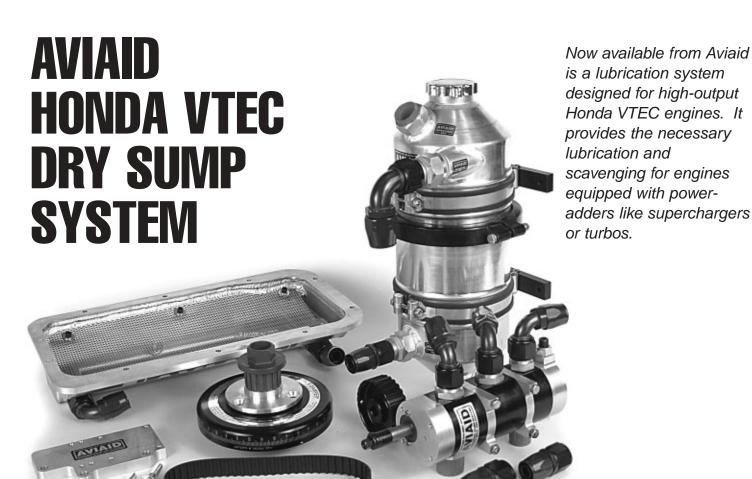

## **CONVENTIONAL DRY SUMP SYSTEM**

- 3-stage Series 1 dry sump pump with scavenge and pressure sections
- Mounting bracket for Honda VTEC engine
- Utilizes supplied Gilmer belt drive

## **ALUMINUM OIL PAN**

- Fabricated aluminum oil pan with two pickups. Choice of -10 or -12 fittings
- Internal baffling and windage screen for oil control

## OTHER SYSTEM COMPONENTS

- Dry sump tank (choose from many shapes and sizes)
- Lines and AN fittings for your installation
- 8.8 metric mount hardware with washers
- Grade 8 pump mounting hardware with washers
- Pump pulley, Gilmer belt, mandrel and drive components
- ATI Super Damper and mounting hardware